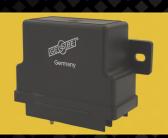

## **Glow Time Control Units** & Accessories

Glow time control units from GEBE ensure that glow plugs in diesel engines are activated at the optimal time, enabling smooth engine start-up in cold conditions.