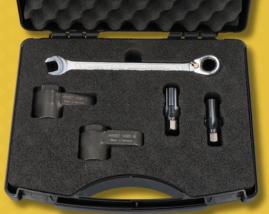

## THE TOOL SET FOR SENSOR TECHNOLOGY IN THE EXHAUST SYSTEM

- NOx sensors
- Lambda sensors
- Particulate sensors

1 x Exhaust sensor insert SW 22 1 x Exhaust sensor insert SW 24

1 x Ratchet combination wrench with 72 teeth and 13° angled ring side for space-saving operation of the thread cutters

- Robust case in a slim design, suitable for drawers
- 100% Made in Germany
- TiAIN (Titanium-Aluminum-Nitride) coated thread cutters
- Original HAZET quality, exclusively in the set for GEBE

IKA Industrie- und Kraftfahrzeugausrüstung GmbH Humboldtstraße 8 D-53639 Königswinter Email: sales@ika-germany.de